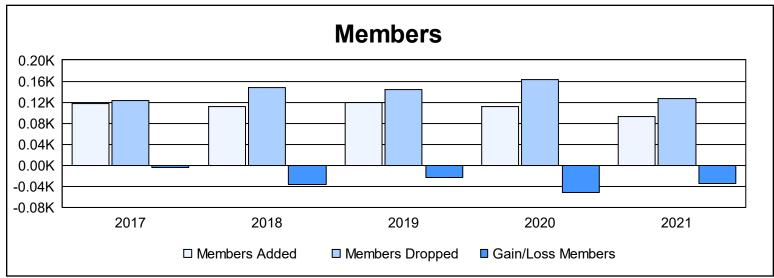

District 105SC As of June 2021 Cumulative

| Year      | New<br>Clubs | Dropped<br>Clubs | Gain/<br>Loss<br>Clubs | New<br>Members | Charter<br>Members | Reinstate<br>Members | Transfer<br>Members | Total<br>Member<br>Added | Total<br>Members<br>Dropped | Gain/<br>Loss<br>Members |
|-----------|--------------|------------------|------------------------|----------------|--------------------|----------------------|---------------------|--------------------------|-----------------------------|--------------------------|
| 2016-2017 | 0            | 0                | 0                      | 104            | 0                  | 5                    | 9                   | 118                      | 123                         | -5                       |
| 2017-2018 | 0            | 0                | 0                      | 96             | 1                  | 4                    | 10                  | 111                      | 147                         | -36                      |
| 2018-2019 | 0            | 0                | 0                      | 111            | 0                  | 0                    | 8                   | 119                      | 143                         | -24                      |
| 2019-2020 | 1            | 3                | -2                     | 66             | 24                 | 3                    | 18                  | 111                      | 162                         | -51                      |
| 2020-2021 | 0            | 4                | -4                     | 81             | 2                  | 2                    | 7                   | 92                       | 126                         | -34                      |
| Average   | 0            | 1                | -1                     | 92             | 5                  | 3                    | 10                  | 110                      | 140                         | -30                      |